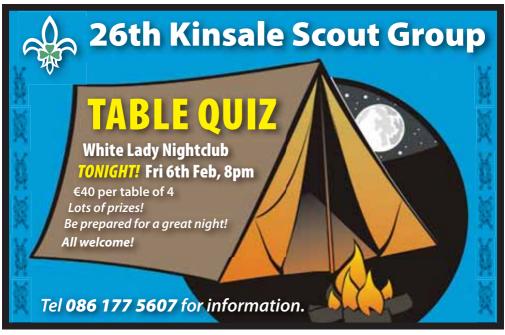

KINSALE HISTORY SOCIETY:

Annual Dinner,

Actons Hotel, 7pm.

TEMPERANCE HALL:

Drum Circle, 7pm.

WHITE LADY NIGHTCLUB:

26th Kinsale Scout Group Table Quiz at 8pm.

All welcome.